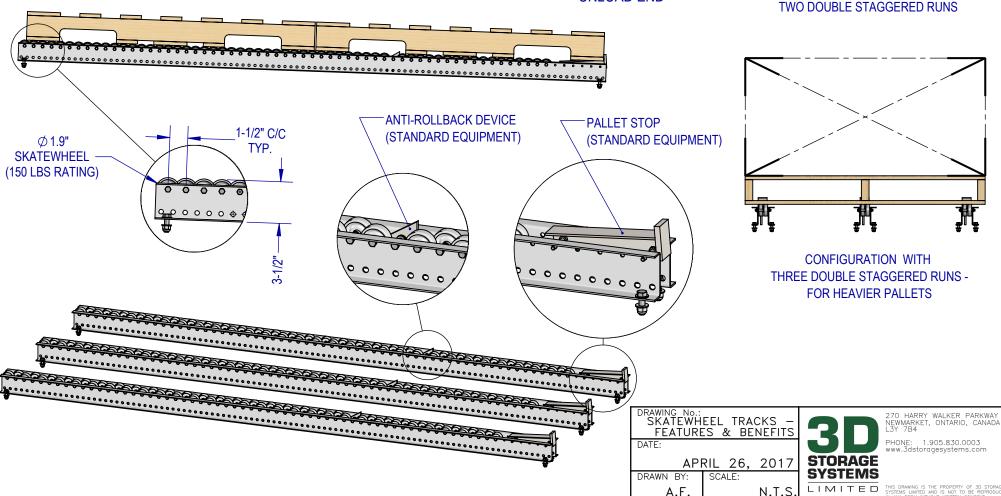

## FEATURES AND BENEFITS: DURABLE AND INEXPENSIVE SOLUTION FOR 2 OR 3 DEEP PICKING SYSTEMS. AN IMPRESSIVE OVERALL LOAD RATING OF 150 LBS.PER WHEEL. USUALLY USE TWO DOUBLE STAGGERED RUNS OF WHEELS ON 1.5" CENTERS - WORKS WELL WITH MOST STANDARD GMA/CHEP STYLE PALLET UP TO 2,500 POUNDS.

- THREE DOUBLE STAGGERED RUNS OF WHEELS ON 1.5" CENTERS FOR HEAVIER GMA/CHEP STYLE PALLET.
- CONFIGURATION WITH SINGLE ROW OR WHEELS IN 2" CENTERS IS ALSO AVAILABLE FOR SPECIAL APPLICATIONS.
- RAMP STOPS CONSTRUCTED FROM STRUCTURAL STEEL TO WITHSTAND IMPACT OF HEAVY PALLETS; INCORPORATE A VERTICAL STOP FOR OPERATOR AND PEDESTRIAN SAFETY;
- ANTI-ROLLBACK DEVICE PROVIDED AS STANDARD EQUIPMENT; CONSTRUCTED FROM STRUCTURAL STEEL FOR LONG LIFE.
- SIDE CHANNELS ARE 1" X 3" X 1", 12 GA. GALVANIZED STEEL.

## LOAD END

UNLOAD END

TYPICAL CONFIGURATION WITH